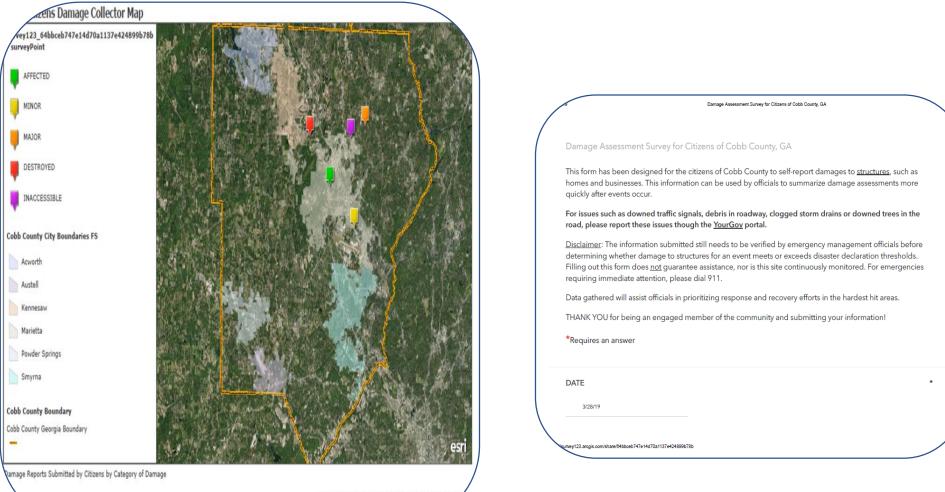

#### EMA Use of Collector and Survey 1,2,3 to Leverage Citizens to Assess Damage Across the County

Cobb GIS and ArcGIS Online Team | Earthstar Geogra