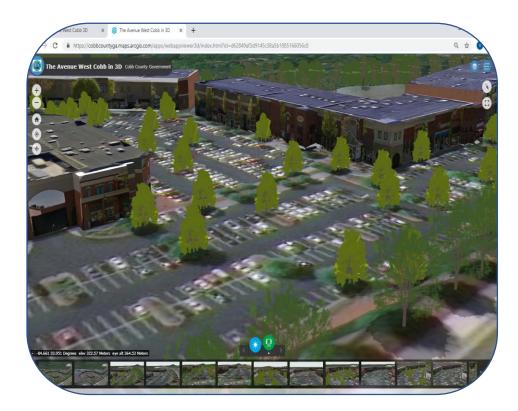

#### **Support of Zoning Decisions**

View of the Avenue with Existing Trees

View of the Avenue with Trees Removed, locations still indicated