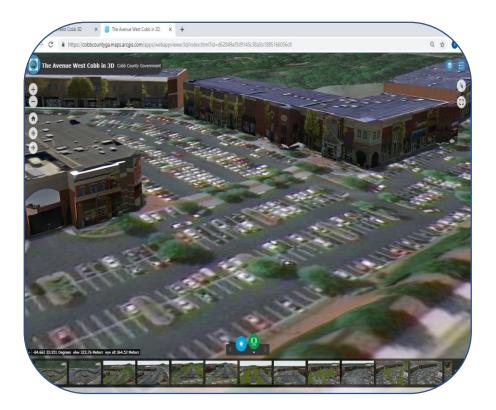

#### **Support of Zoning Decisions**

View of the Avenue with Existing Trees

View of the Avenue with Trees Removed, locations still indicated