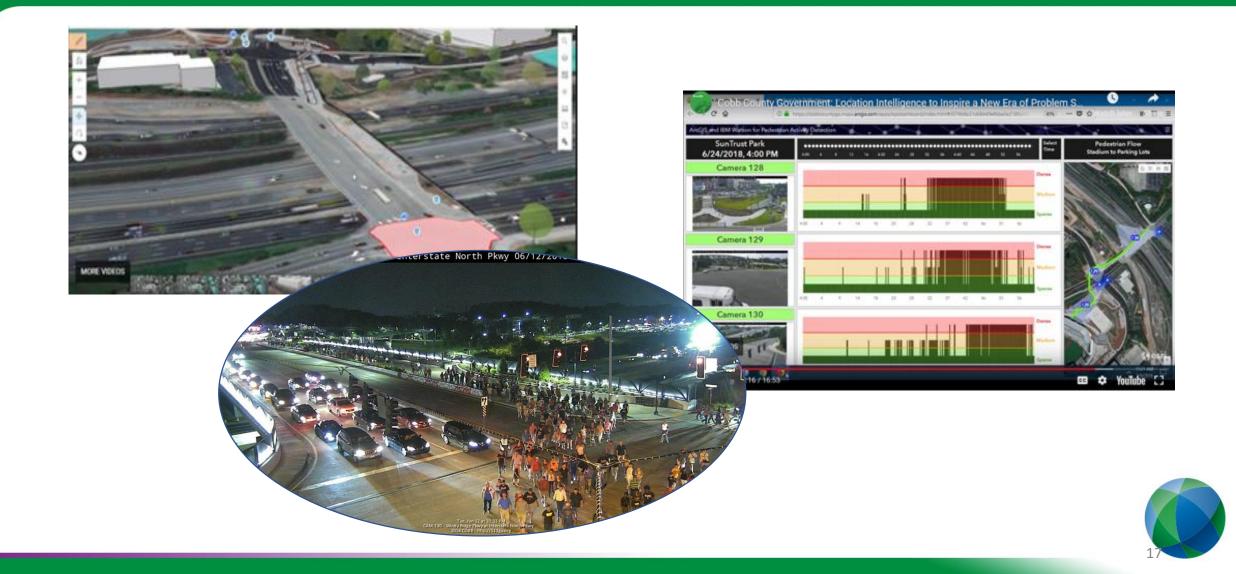

#### **Analytics and Al Improve Traffic and Pedestrian Flow**

#### **Cobb Traffic Management Center**

#### **Traffic Cameras**

#### Waze Dashboard

**D**110

A ()

#### **Traffic Management/New Ways of Looking at Accidents**

#### **Traffic Management Use of PD and Fire Incidents** (In Development)