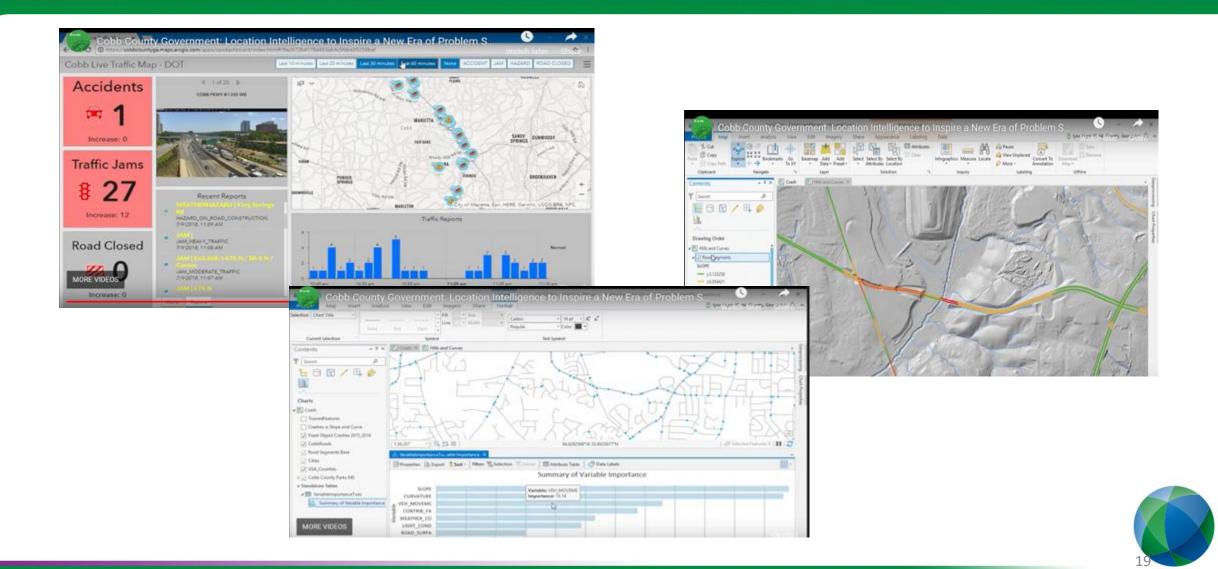

#### **Analytics and Al Improve Traffic and Pedestrian Flow**

#### **Cobb Traffic Management Center**

#### **Traffic Management/New Ways of Looking at Accidents**