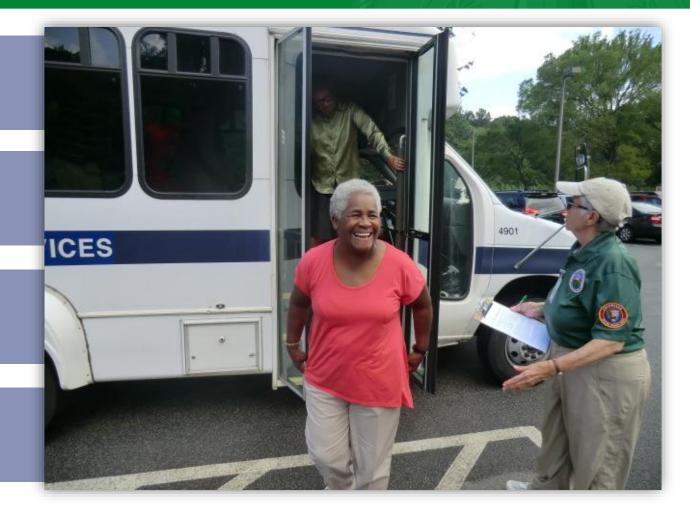

#### Role of GIS Insights in Enhancing the Lives of Cobb's Senior Adults - Transportation

**Fixed Route**: transporting older adults to Neighborhood Senior Centers

**Demand Response:** transporting older adults to medical facilities, social service agencies, pharmacies, and grocery stores by appointment

20 routes ran daily

- 17 fixed routes
- 4 demand response routes

47,000 rides annually in 2018