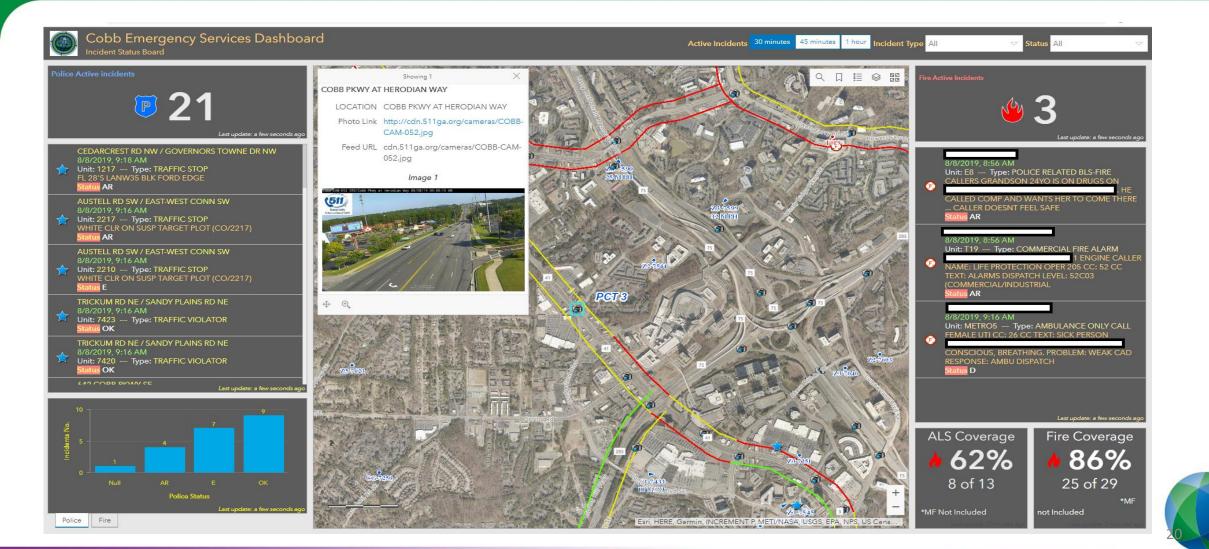

#### **Active Fire and PD Incidents**

#### **Traffic Management Use of PD and Fire Incidents** (In Development)