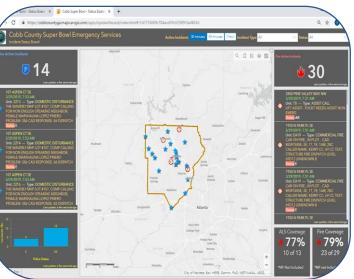

#### **Active Fire and PD Incidents**

#### Local Activity/Event Locations

**Tracker – Cobb PD Officer Locations** 