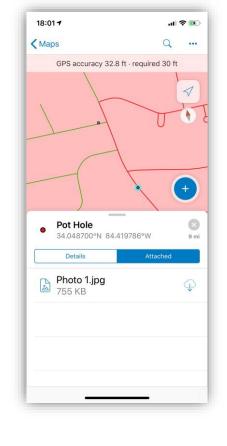

|                          |                                                                        |                 |                       | COMPLETE                  | - 1 |                 |

ERVtracker by Accessible Solutions, Inc. Version 10.34c

Static Routing: assigned at time of onboarding

#### Paper route sheets



#### Lack of Navigation

#### **Senior Services Transportation 2.0**

🔁 Workforce

- Vehicle location
- Communication from base
- Reduced data entry



#### **Senior Services Transportation 2.0**



#### **Building Executive Support 2018 ESRI International User Conference**



- Police Chief
- Public Safety Director
- County Commissioner
- and 5 other Department Directors

#### **Commissioner Documents District Road Conditions**













-

2 2 4

29