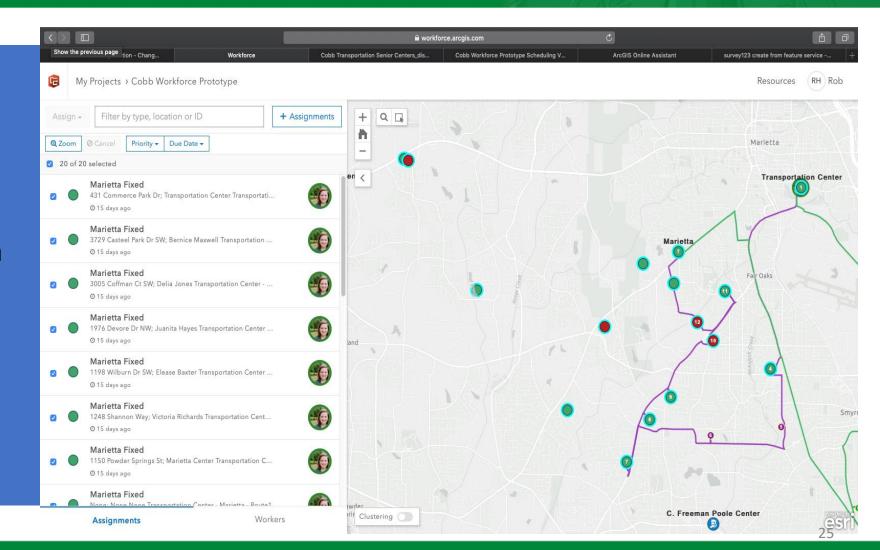

#### **Senior Services Transportation 2.0**

🔁 Workforce

- Vehicle location
- Communication from base
- Reduced data entry

#### **Senior Services Transportation 2.0**