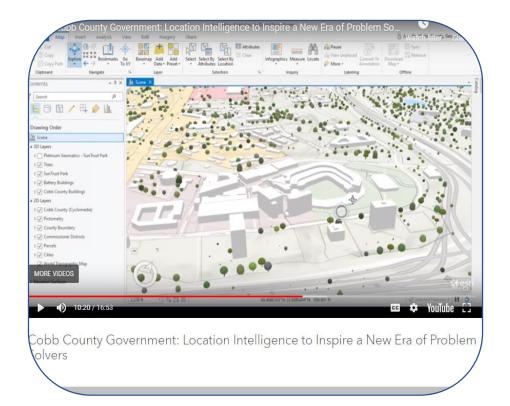

#### EMA Use of Collector and Survey 1,2,3 to Leverage Citizens to Assess Damage Across the County

Cobb GIS and ArcGIS Online Team | Earthstar Geogra