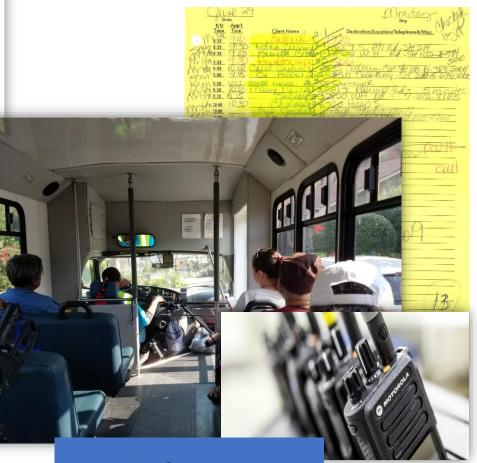

# Enhancing the Lives of Cobb's Senior Adults – Old Way of Transporting

| DRIVER:         | :                         |                                        | D                                                                | RIVER SIGNAT             | Cobb Senior Ser<br>Daily Route Sh<br>Printed: 6/25/2019 1:27:<br>TURE: | ieet<br>55 PM   |                       | VAN #:                    |     |                 |
|-----------------|---------------------------|----------------------------------------|------------------------------------------------------------------|--------------------------|------------------------------------------------------------------------|-----------------|-----------------------|---------------------------|-----|-----------------|
| DEPARTURE TIME: |                           |                                        | D                                                                | DEADHEAD DEPARTURE TIME: |                                                                        |                 | DEADHEAD MILEAGE OUT: |                           |     |                 |
|                 |                           |                                        |                                                                  |                          |                                                                        |                 |                       |                           |     |                 |
| DATE:           | 6/24/2                    | 2019                                   |                                                                  |                          |                                                                        |                 |                       |                           |     |                 |
| Route C         | Route                     | DR: Ma<br>e: MAR-                      |                                                                  |                          |                                                                        |                 |                       |                           |     | -               |
| P/U TIME        | APPT                      | DROP<br>OFF TIME                       | CLIENT NAME - ID & A                                             | DDRESS                   | & ADDRESS                                                              | TYPE            | W/CHAIR               | VALIDATION<br>INFORMATION | P/U | E MILEAG<br>D/O |
| 1               |                           |                                        | Bethy Williams - (#12121), 5000 Mai                              | n Street.                |                                                                        | Senior Svcs bus | No                    | CANCELLATION              |     |                 |
|                 |                           | Apt 256B, Smyrna 30082<br>770-111-2222 |                                                                  | brings me.               | INO                                                                    | NO SHOW         |                       |                           |     |                 |
|                 |                           |                                        |                                                                  |                          |                                                                        |                 | COMPLETE              |                           |     |                 |
| 2               | Emastine Lewis - (#56901) | Emestine Lewis - (#56891), 1202 N      | 12 N Thomas Ln,                                                  | Senior Svcs bus          |                                                                        | CANCELLATION    | 1                     |                           |     |                 |
|                 |                           | Marietta 30008<br>770-222-3333         |                                                                  | brings me.               | No                                                                     | NO SHOW         | -                     |                           |     |                 |
|                 |                           | 10222-3333                             |                                                                  |                          |                                                                        |                 | COMPLETE              |                           |     |                 |
| 3               |                           |                                        | Evie Clayton - (#88927), 5686 Ivan A                             | wan Allen, Bidg C, Unit  |                                                                        | Senior Svcs bus | No                    | CANCELLATION              |     |                 |
|                 |                           |                                        | 6, Smyrna 30008<br>470-444-5555                                  |                          |                                                                        | brings me.      | INU                   | NO SHOW                   |     |                 |
|                 | 100                       | 2 - 3                                  |                                                                  |                          |                                                                        |                 |                       | COMPLETE                  |     |                 |
| ·               | - 0.7                     |                                        | Georgette Hanson - (#56789), 1105                                | 1105 Johnson Ridge       |                                                                        | Senior Svcs bus | -                     | CANCELLATION              | 1   |                 |
|                 |                           | Rd, Marietta 30060<br>678-555-8888     |                                                                  |                          | brings me.                                                             | No              | NO SHOW               | -                         |     |                 |
| 4               |                           |                                        |                                                                  |                          |                                                                        |                 |                       | COMPLETE                  |     |                 |
|                 |                           |                                        | 11.1. A. A. VIIANTA FREE A.                                      |                          |                                                                        | Senior Sycs bus |                       | CANCELLATION              | -   | in the second   |
|                 |                           |                                        | Helen Smythe - (#12358), 5050 Bam<br>Smyma 30080<br>470-777-5555 | bi way, Apt 50,          |                                                                        | brings me.      | No                    | NO SHOW                   | -   | 100             |
| 5               |                           |                                        | 470-777-5555                                                     |                          |                                                                        |                 |                       | COMPLETE                  |     |                 |
| -               |                           |                                        | Martha Brent - (#45723), 476 Bob Ri                              | as Hwy. Bidg E.          |                                                                        | Senior Svcs bus |                       | CANCELLATION              |     |                 |
|                 |                           |                                        | Unit 8, Marietta 30060<br>770-888-9999                           |                          |                                                                        | brings me.      | No                    | NO SHOW                   |     |                 |
| 6               |                           |                                        |                                                                  |                          |                                                                        |                 |                       | COMPLETE                  | - 1 |                 |

ERVtracker by Accessible Solutions, Inc. Version 10.34c

Static Routing: assigned at time of onboarding

#### Paper route sheets

#### Lack of Navigation