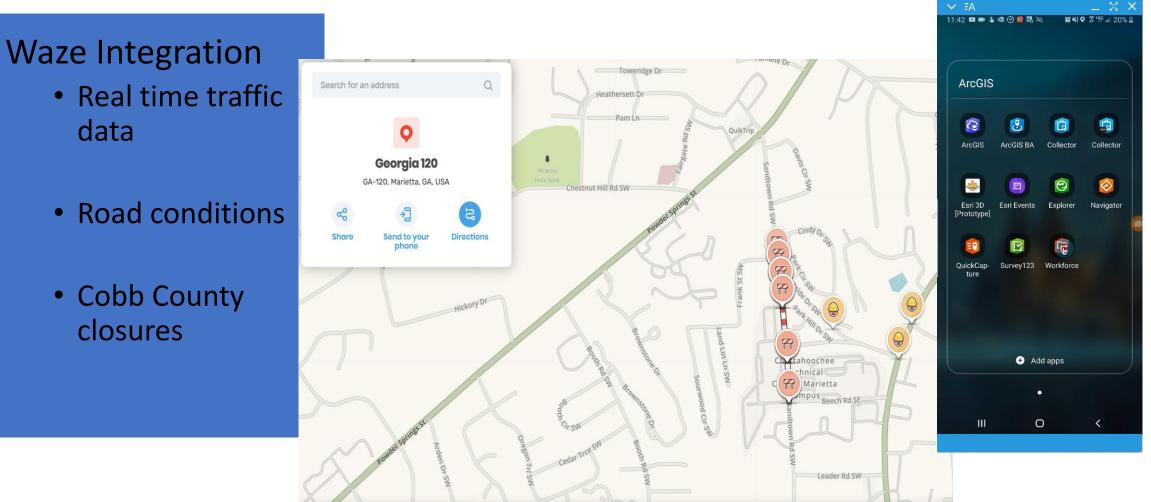

| brings me.      | No                    | NO SHOW                   |     |                 |
| 6               |                           |                                        |                                                                  |                          |                                                                        |                 |                       | COMPLETE                  | - 1 |                 |

ERVtracker by Accessible Solutions, Inc. Version 10.34c

Static Routing: assigned at time of onboarding

#### Paper route sheets



#### Lack of Navigation

#### **Senior Services Transportation 2.0**

🔁 Workforce

- Vehicle location
- Communication from base
- Reduced data entry



#### **Senior Services Transportation 2.0**



#### **Building Executive Support 2018 ESRI International User Conference**



- Police Chief
- Public Safety Director
- County Commissioner
- and 5 other Department Directors

#### **Commissioner Documents District Road Conditions**













-

2 2 4

29