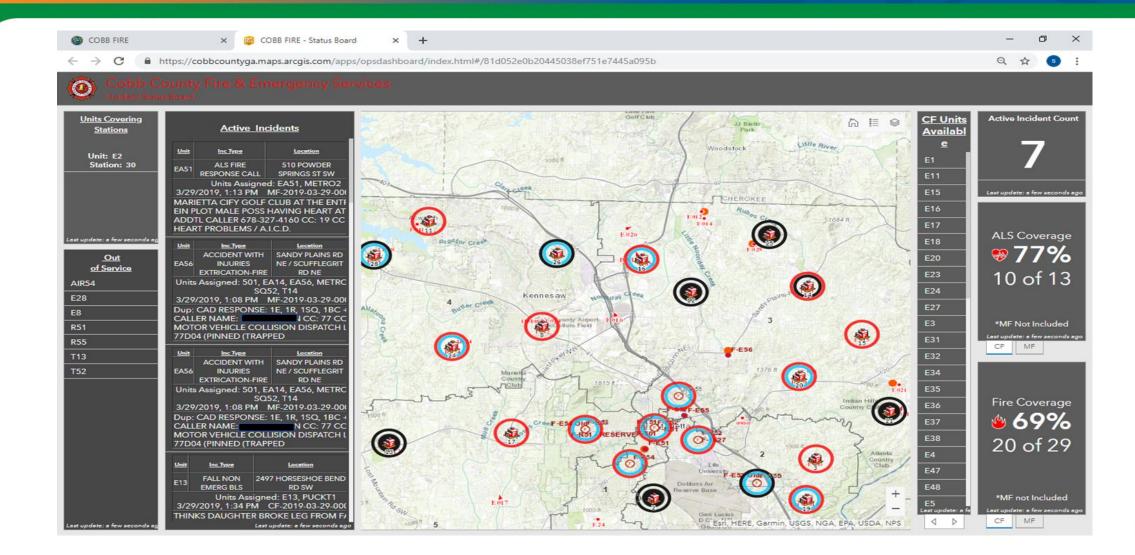

#### **Cobb Fire and Emergency Services**

#### **Active Fire and PD Incidents**